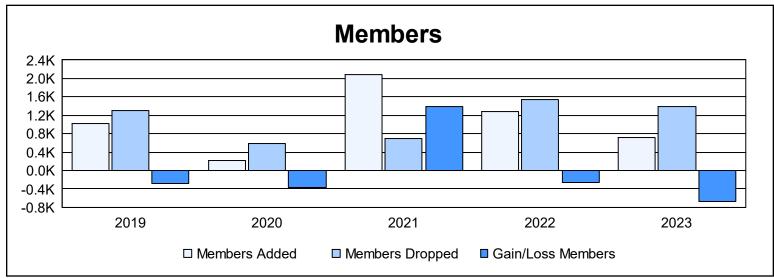

District 3232F1 As of June 2023 Cumulative

| Year      | New<br>Clubs | Dropped<br>Clubs | Gain/<br>Loss<br>Clubs | New<br>Members | Charter<br>Members | Reinstate<br>Members | Transfer<br>Members | Total<br>Member<br>Added | Total<br>Members<br>Dropped | Gain/<br>Loss<br>Members |
|-----------|--------------|------------------|------------------------|----------------|--------------------|----------------------|---------------------|--------------------------|-----------------------------|--------------------------|
| 2018-2019 | 6            | 14               | -8                     | 755            | 221                | 41                   | 10                  | 1,027                    | 1,306                       | -279                     |
| 2019-2020 | 0            | 8                | -8                     | 132            | 28                 | 42                   | 7                   | 209                      | 586                         | -377                     |
| 2020-2021 | 65           | 1                | 64                     | 823            | 1,210              | 32                   | 16                  | 2,081                    | 699                         | 1,382                    |
| 2021-2022 | 15           | 23               | -8                     | 726            | 462                | 84                   | 17                  | 1,289                    | 1,546                       | -257                     |
| 2022-2023 | 1            | 9                | -8                     | 396            | 170                | 84                   | 73                  | 723                      | 1,390                       | -667                     |
| Average   | 17           | 11               | 6                      | 566            | 418                | 57                   | 25                  | 1,066                    | 1,105                       | -40                      |