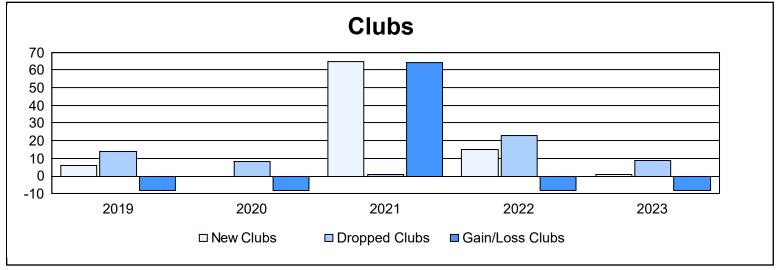

District 3232F1 As of June 2023 Cumulative

| Year      | New<br>Clubs | Dropped<br>Clubs | Gain/<br>Loss<br>Clubs | New<br>Members | Charter<br>Members | Reinstate<br>Members | Transfer<br>Members | Total<br>Member<br>Added | Total<br>Members<br>Dropped | Gain/<br>Loss<br>Members |
|-----------|--------------|------------------|------------------------|----------------|--------------------|----------------------|---------------------|--------------------------|-----------------------------|--------------------------|
| 2018-2019 | 6            | 14               | -8                     | 755            | 221                | 41                   | 10                  | 1,027                    | 1,306                       | -279                     |
| 2019-2020 | 0            | 8                | -8                     | 132            | 28                 | 42                   | 7                   | 209                      | 586                         | -377                     |
| 2020-2021 | 65           | 1                | 64                     | 823            | 1,210              | 32                   | 16                  | 2,081                    | 699                         | 1,382                    |
| 2021-2022 | 15           | 23               | -8                     | 726            | 462                | 84                   | 17                  | 1,289                    | 1,546                       | -257                     |
| 2022-2023 | 1            | 9                | -8                     | 396            | 170                | 84                   | 73                  | 723                      | 1,390                       | -667                     |
| Average   | 17           | 11               | 6                      | 566            | 418                | 57                   | 25                  | 1,066                    | 1,105                       | -40                      |